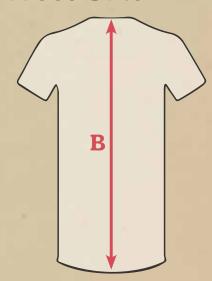

Step 2 – Measure the Body Length to Find 'B'

Measure from the center of the collar seam to the hem, as shown on the diagram below to find the 'Body length' measurement' which is 'B' on the chart above.