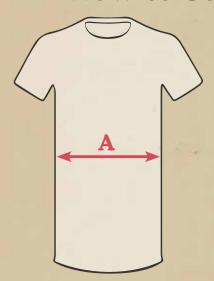

## **How to Select the Correct Size**

Step 1 – Measure the Half Chest to Find 'A'

Find a garment from your own wardrobe that is similar to the one you are interested in purchasing. Lay it down on a flat surface and measure from underarm to underarm at the widest point of the chest, as shown on the diagram below to find the 'Half Chest' measurement which is 'A' on the chart above.