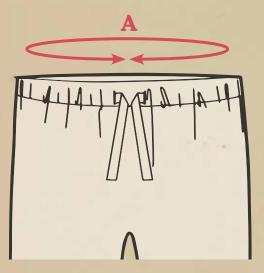

## Step 1 – Measure your waist to Find 'A'

Measure your waist and ensure the measurement falls within the indicated size guides on the chart.