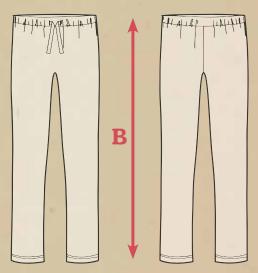

## Step 2 – Measure the Leg Length to Find 'B'

Find a garment from your own wardrobe that is similar to the one you are interested in purchasing. Lay it down on a flat surface and measure the garment from the top of the waist band to the bottome hem.