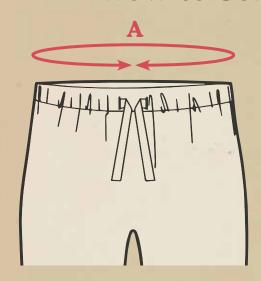

## **Ladies Long Pants Size Chart**

| LADIES LONG PANTS | 'A' Waist Measurement | 'B' Leg Length |
|-------------------|-----------------------|----------------|
| XS/SM             | 64 - 90 cm            | 100 cm         |
| MED/LG            | 74 - 100 cm           | 102 cm         |
| XL/2XL            | 84 - 110 cm           | 104 cm         |

All measurements are in cm with a garment tolerance +/- 1.5cm

## How to Select the Correct Size

Step 1 – Measure your waist to Find 'A'

Measure your waist and ensure the measurement falls within the indicated size guides on the chart.

Step 2 – Measure the Leg Length to Find 'B'