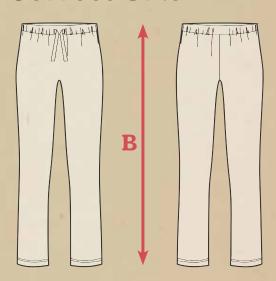

## **Ladies Long Pants Size Chart**

| LADIES LONG PANTS | 'A' Waist Measurement | 'B' Leg Length |
|-------------------|-----------------------|----------------|
| XS/SM             | 64 - 90 cm            | 100 cm         |
| MED/LG            | 74 - 100 cm           | 102 cm         |
| XL/2XL            | 84 - 110 cm           | 104 cm         |

All measurements are in cm with a garment tolerance +/- 1.5cm

## How to Select the Correct Size

Step 1 – Measure your waist to Find 'A'

Measure your waist and ensure the measurement falls within the indicated size guides on the chart.

Step 2 – Measure the Leg Length to Find 'B'

Find a garment from your own wardrobe that is similar to the one you are interested in purchasing. Lay it down on a flat surface and measure the garment from the top of the waist band to the bottome hem.