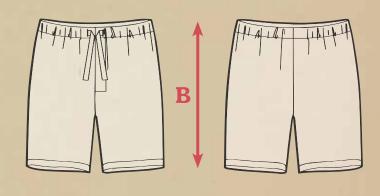

## **Mens Shorts Size Chart**

| MENS SHORTS PANTS | 'A' Waist Measurement | 'B' Leg Length |
|-------------------|-----------------------|----------------|
| SM/MED            | 72 - 90 cm            | 38 cm          |
| LG/XL             | 80 - 112 cm           | 41 cm          |
| 2XL/3XL           | 90 - 122 cm           | 44 cm          |

All measurements are in cm with a garment tolerance +/- 1.5cm

## How to Select the Correct Size

Step 1 – Measure your waist to Find 'A'

Measure your waist and ensure the measurement falls within the indicated size guides on the chart.

Step 2 – Measure the Leg Length to Find 'B'

Find a garment from your own wardrobe that is similar to the one you are interested in purchasing. Lay it down on a flat surface and measure the garment from the top of the waist band to the bottome hem.