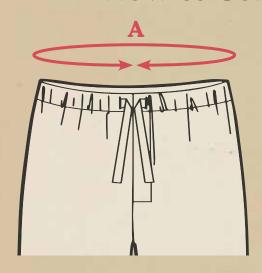

## **Mens Shorts Size Chart**

| MENS SHORTS PANTS | 'A' Waist Measurement | 'B' Leg Length |
|-------------------|-----------------------|----------------|
| SM/MED            | 72 - 90 cm            | 38 cm          |
| LG/XL             | 80 - 112 cm           | 41 cm          |
| 2XL/3XL           | 90 - 122 cm           | 44 cm          |

All measurements are in cm with a garment tolerance +/- 1.5cm

## How to Select the Correct Size

Step 1 – Measure your waist to Find 'A'

Measure your waist and ensure the measurement falls within the indicated size guides on the chart.

Step 2 – Measure the Leg Length to Find 'B'