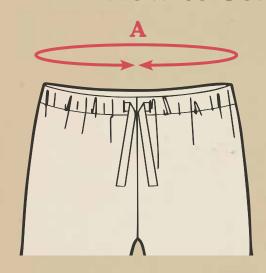

## **Ladies Shorts Size Chart**

| LADIES SHORTS PANTS | 'A' Waist Measurement | 'B' Leg Length |
|---------------------|-----------------------|----------------|
| XS/SM               | 64 - 90 cm            | 29 cm          |
| MED/LG              | 74 - 100 cm           | 31 cm          |
| XL/2XL              | 84 - 110 cm           | 33 cm          |

All measurements are in cm with a garment tolerance +/- 1.5cm

## How to Select the Correct Size

Step 1 – Measure your waist to Find 'A'

Measure your waist and ensure the measurement falls within the indicated size guides on the chart.

Step 2 – Measure the Leg Length to Find 'B'