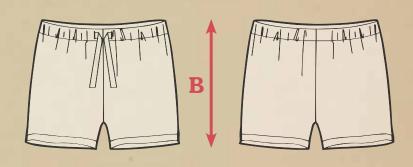

## **Ladies Shorts Size Chart**

| LADIES SHORTS PANTS | 'A' Waist Measurement | 'B' Leg Length |
|---------------------|-----------------------|----------------|
| XS/SM               | 64 - 90 cm            | 29 cm          |
| MED/LG              | 74 - 100 cm           | 31 cm          |
| XL/2XL              | 84 - 110 cm           | 33 cm          |

All measurements are in cm with a garment tolerance +/- 1.5cm

## How to Select the Correct Size

Step 1 – Measure your waist to Find 'A'

Measure your waist and ensure the measurement falls within the indicated size guides on the chart.

Step 2 – Measure the Leg Length to Find 'B'

Find a garment from your own wardrobe that is similar to the one you are interested in purchasing. Lay it down on a flat surface and measure the garment from the top of the waist band to the bottome hem.