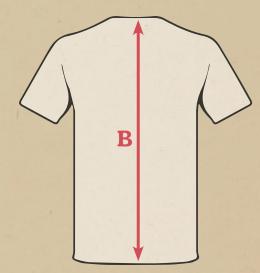

## Men's Tops Size Chart

| MENS TOPS | 'A' Half Chest Measurement | <b>'B'</b> Centre Back Measurement |
|-----------|----------------------------|------------------------------------|
| SM/MED    | 53 cms                     | 75 cms                             |
| LG/XL     | 61 cms                     | 81 cms                             |
| 2XL/3XL   | 69 cms                     | 87 cms                             |

Step 2 – Measure the Center Back Length to Find 'B'

Measure from the center of the collar seam to the hem, as shown on the diagram below to find the 'Center Back' measurement' which is 'B' on the chart above.