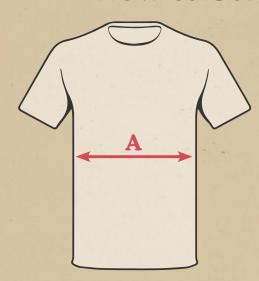

## Men's Tops Size Chart

| MENS TOPS | 'A' Half Chest Measurement | <b>'B'</b> Centre Back Measurement |
|-----------|----------------------------|------------------------------------|
| SM/MED    | 53 cms                     | 75 cms                             |
| LG/XL     | 61 cms                     | 81 cms                             |
| 2XL/3XL   | 69 cms                     | 87 cms                             |

## **How to Select the Correct Size**

Step 1 – Measure the Half Chest to Find 'A'

Find a garment from your own wardrobe that is similar to the one you are interested in purchasing. Lay it down on a flat surface and measure from underarm to underarm at the widest point of the chest, as shown on the diagram below to find the 'Half Chest' measurement which is 'A' on the chart above.